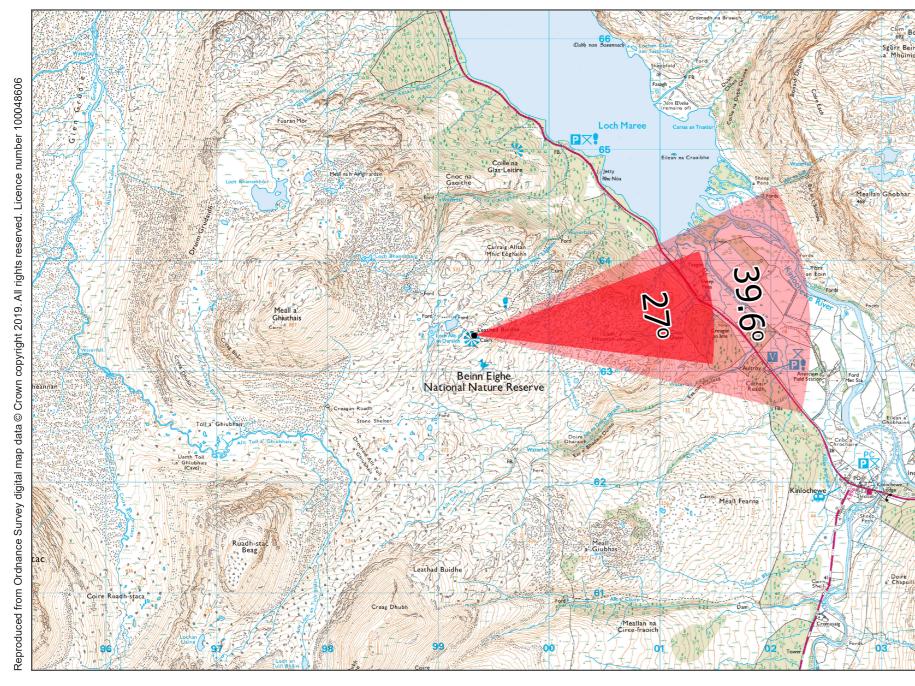

Figure 4.19e - Viewpoint 12: Leathad Buidhe, Beinn Eighe NNR.

Grid Reference: 199326 863324

Distance to nearest turbine: 36414m

AOD: 557m

This viewpoint is located approximately 3.7km southeast of Kinlochewe.

Heading northwest out of Kinlochewe on the A832 towards Gairloch, continue for approximately 2.8km at which point you will reach the southwestern shores of Loch Maree. Drive for a further 1km and then look out for the entrance to the Beinn Eighe Trails car park on your right hand side. Turn in here and park up.

Now on foot, walk to the far end of the car park and take the 'Mountain Trail' that passes through the underpass beneath the main road. Once through, there is a bridge - do not cross it, instead keep to the trail on the left.

From this point on it is strongly recommended that the user sources designated mapping for this walk as it is across steep and rough ground.

The camera location is at the summit next to the stone cairn.