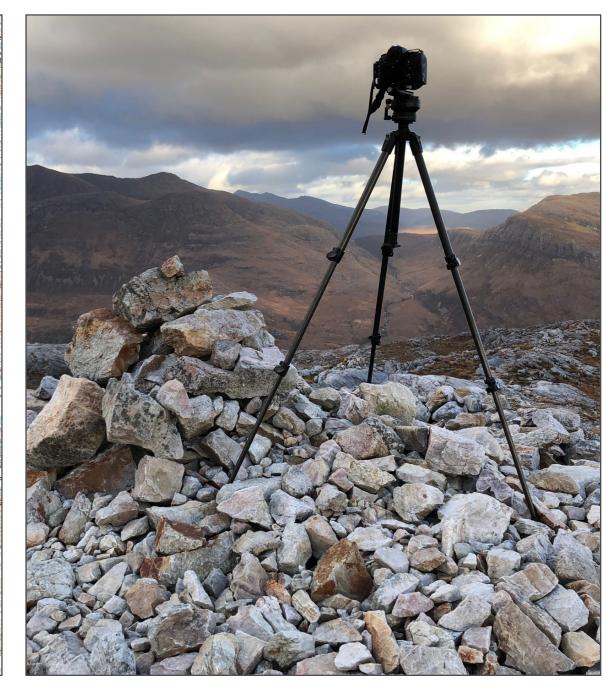

From this point on it is strongly recommended that the user sources designated mapping for this walk as it is across steep and rough ground.

The camera location is at the summit next to the stone cairn.